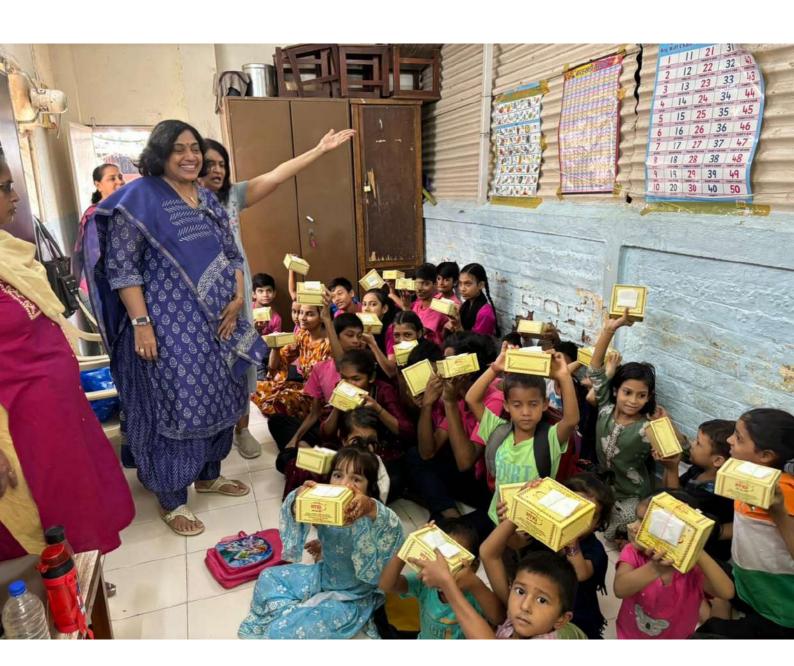

| NO | DATE      | PLACE                                  | DESCRIPTION                                        | BENEFICIARIE  |
|----|-----------|----------------------------------------|----------------------------------------------------|---------------|
| 1  | 10/3/2023 | Sarada classes                         | Food packets containing samosas, chips,home        | v 50 students |
|    | 20,0,2020 | Ramakrishna mission                    | made kheer, rasgullas were given to less           |               |
|    |           | Hospital, Khar                         | privileged children                                |               |
|    | 40/4/2022 | Dll                                    | A constant of the first facility of                | D.4           |
| 2  | 10/4/2023 | Rural school Paragaon village          | A generous donation for the construction of school | Many          |
|    |           |                                        |                                                    |               |
| 3  | 10/6/2023 | Four Bungalows                         | 100 packets of food and milk were distrubuted      | 100           |
|    |           | Andheri                                | to celebrate World Smile Day                       |               |
| 4  | ########  |                                        | President citation Award                           |               |
| 5  | ######### | Jagdale school                         | Distributed 212 sets of uniforms.                  |               |
|    |           | ougus ourocr                           | Muffins,biscuits,puffs, wafers and enerzal were    | 106           |
|    |           |                                        | distributed                                        |               |
| 6  | ######### | V care foundation                      | 60 Diwali hampers were donated to cancer           | 50            |
|    |           |                                        | patients                                           |               |
| 7  | ######### | Jagdale school                         | 6 ceiling fans were donated                        | many          |
| ·  |           | malad                                  |                                                    | ,             |
| 8  | ######### | Garunank health post                   | Ration kits were distributed to TB patients        | 10            |
|    |           | Khar                                   |                                                    |               |
| 9  | ######### | SRCC                                   | 250 art kits were distributed to special children  |               |
|    |           |                                        | on the occasion of childrens day celebration       | 250           |
| 10 | ######### | Mahalakshmi temple                     | Fellowship visit to temple by 5 members            | 5             |
| 11 | ######### |                                        | Clothes were donated to transgenders and           |               |
|    |           |                                        | needy girls                                        | many          |
| 12 | ######### | YMCA Orphanage                         | Donated idli, dosa grinding machine for the        |               |
| 12 |           | Titlert Orphanage                      | boys to earn a living. Distributed chocobar        |               |
|    |           |                                        | icecreams                                          | 70 boys       |
| 13 | ######### | Kamla Dharamshala                      | Donated benches and arranged magic show            | 100           |
|    |           | school, Juhu<br>(for hearing impaired) | Popcorn,biscuits,and frooty were given             |               |
|    |           |                                        |                                                    |               |
| 14 | ######### | Eklavya Balwadi                        | 90 midday meal boxes were distributed to the       | 90            |

|    |           |                      | students and teaching staff                  |     |
|----|-----------|----------------------|----------------------------------------------|-----|
| 15 | ######### | Little Angels school | Zone 2 arranged a Diwali Mela. A mini train  |     |
|    |           | Bandra               | ride, tampoline,popcorn and candy floss were | 100 |
|    |           |                      | arranged for them                            |     |
|    |           |                      |                                              |     |
|    |           |                      |                                              |     |
|    |           |                      |                                              |     |
|    |           |                      |                                              |     |
|    |           |                      |                                              |     |
|    |           |                      |                                              |     |
|    |           |                      |                                              |     |
|    |           |                      |                                              |     |
|    |           |                      |                                              |     |
|    |           |                      |                                              |     |
|    |           |                      |                                              |     |