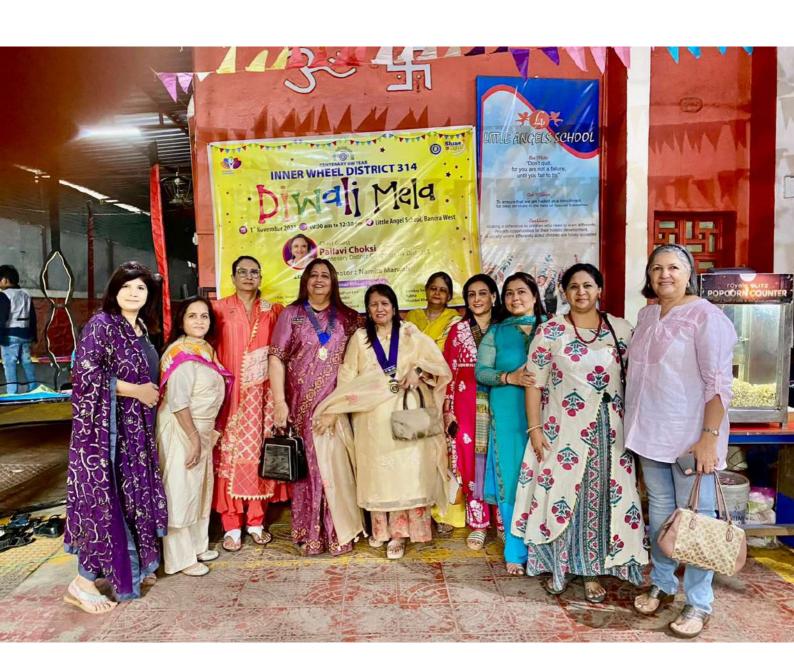

|    |           |                      | students and teaching staff                  |     |
|----|-----------|----------------------|----------------------------------------------|-----|
| 15 | ######### | Little Angels school | Zone 2 arranged a Diwali Mela. A mini train  |     |
|    |           | Bandra               | ride, tampoline,popcorn and candy floss were | 100 |
|    |           |                      | arranged for them                            |     |
|    |           |                      |                                              |     |
|    |           |                      |                                              |     |
|    |           |                      |                                              |     |
|    |           |                      |                                              |     |
|    |           |                      |                                              |     |
|    |           |                      |                                              |     |
|    |           |                      |                                              |     |
|    |           |                      |                                              |     |
|    |           |                      |                                              |     |
|    |           |                      |                                              |     |
|    |           |                      |                                              |     |