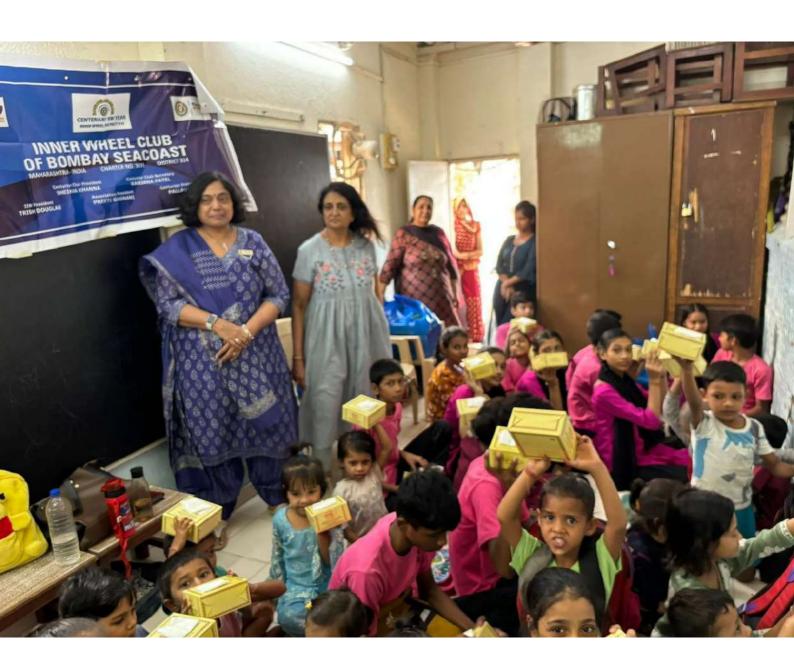

| NO | DATE      | PLACE                                  | DESCRIPTION                                        | BENEFICIARIE  |
|----|-----------|----------------------------------------|----------------------------------------------------|---------------|
| 1  | 10/3/2023 | Sarada classes                         | Food packets containing samosas, chips,home        | v 50 students |
|    | 20,0,2020 | Ramakrishna mission                    | made kheer, rasgullas were given to less           |               |
|    |           | Hospital, Khar                         | privileged children                                |               |
|    | 40/4/2022 | Dll                                    | A constant of the first facility of                | D.4           |
| 2  | 10/4/2023 | Rural school Paragaon village          | A generous donation for the construction of school | Many          |
|    |           |                                        |                                                    |               |
| 3  | 10/6/2023 | Four Bungalows                         | 100 packets of food and milk were distrubuted      | 100           |
|    |           | Andheri                                | to celebrate World Smile Day                       |               |
| 4  | ########  |                                        | President citation Award                           |               |
| 5  | ######### | Jagdale school                         | Distributed 212 sets of uniforms.                  |               |
|    |           | ougus ourocr                           | Muffins,biscuits,puffs, wafers and enerzal were    | 106           |
|    |           |                                        | distributed                                        |               |
| 6  | ######### | V care foundation                      | 60 Diwali hampers were donated to cancer           | 50            |
|    |           |                                        | patients                                           |               |
| 7  | ######### | Jagdale school                         | 6 ceiling fans were donated                        | many          |
| ·  |           | malad                                  |                                                    | ,             |
| 8  | ######### | Garunank health post                   | Ration kits were distributed to TB patients        | 10            |
|    |           | Khar                                   |                                                    |               |
| 9  | ######### | SRCC                                   | 250 art kits were distributed to special children  |               |
|    |           |                                        | on the occasion of childrens day celebration       | 250           |
| 10 | ######### | Mahalakshmi temple                     | Fellowship visit to temple by 5 members            | 5             |
| 11 | ######### |                                        | Clothes were donated to transgenders and           |               |
|    |           |                                        | needy girls                                        | many          |
| 12 | ######### | YMCA Orphanage                         | Donated idli, dosa grinding machine for the        |               |
| 12 |           | Titlert Orphanage                      | boys to earn a living. Distributed chocobar        |               |
|    |           |                                        | icecreams                                          | 70 boys       |
| 13 | ######### | Kamla Dharamshala                      | Donated benches and arranged magic show            | 100           |
|    |           | school, Juhu<br>(for hearing impaired) | Popcorn,biscuits,and frooty were given             |               |
|    |           |                                        |                                                    |               |
| 14 | ######### | Eklavya Balwadi                        | 90 midday meal boxes were distributed to the       | 90            |

|    |           |                      | students and teaching staff                  |     |
|----|-----------|----------------------|----------------------------------------------|-----|
| 15 | ######### | Little Angels school | Zone 2 arranged a Diwali Mela. A mini train  |     |
|    |           | Bandra               | ride, tampoline,popcorn and candy floss were | 100 |
|    |           |                      | arranged for them                            |     |
|    |           |                      |                                              |     |
|    |           |                      |                                              |     |
|    |           |                      |                                              |     |
|    |           |                      |                                              |     |
|    |           |                      |                                              |     |
|    |           |                      |                                              |     |
|    |           |                      |                                              |     |
|    |           |                      |                                              |     |
|    |           |                      |                                              |     |
|    |           |                      |                                              |     |
|    |           |                      |                                              |     |