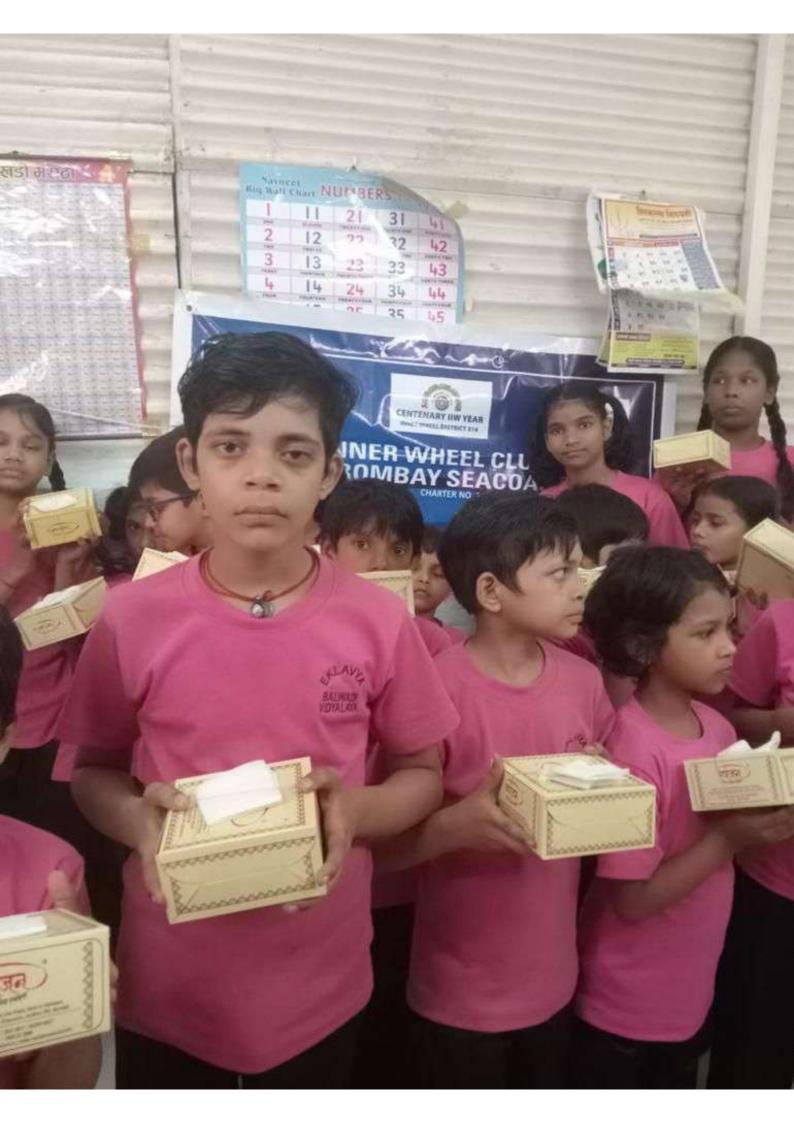

| NO | DATE      | PLACE                                  | DESCRIPTION                                        | BENEFICIARIE  |
|----|-----------|----------------------------------------|----------------------------------------------------|---------------|
| 1  | 10/3/2023 | Sarada classes                         | Food packets containing samosas, chips,home        | v 50 students |
|    | 20,0,2020 | Ramakrishna mission                    | made kheer, rasgullas were given to less           |               |
|    |           | Hospital, Khar                         | privileged children                                |               |
|    | 40/4/2022 | Dll                                    | A constant of the first facility of                | D.4           |
| 2  | 10/4/2023 | Rural school Paragaon village          | A generous donation for the construction of school | Many          |
|    |           |                                        |                                                    |               |
| 3  | 10/6/2023 | Four Bungalows                         | 100 packets of food and milk were distrubuted      | 100           |
|    |           | Andheri                                | to celebrate World Smile Day                       |               |
| 4  | ########  |                                        | President citation Award                           |               |
| 5  | ######### | Jagdale school                         | Distributed 212 sets of uniforms.                  |               |
|    |           | ougus ourocr                           | Muffins,biscuits,puffs, wafers and enerzal were    | 106           |
|    |           |                                        | distributed                                        |               |
| 6  | ######### | V care foundation                      | 60 Diwali hampers were donated to cancer           | 50            |
|    |           |                                        | patients                                           |               |
| 7  | ######### | Jagdale school                         | 6 ceiling fans were donated                        | many          |
| ·  |           | malad                                  |                                                    | ,             |
| 8  | ######### | Garunank health post                   | Ration kits were distributed to TB patients        | 10            |
|    |           | Khar                                   |                                                    |               |
| 9  | ######### | SRCC                                   | 250 art kits were distributed to special children  |               |
|    |           |                                        | on the occasion of childrens day celebration       | 250           |
| 10 | ######### | Mahalakshmi temple                     | Fellowship visit to temple by 5 members            | 5             |
| 11 | ######### |                                        | Clothes were donated to transgenders and           |               |
|    |           |                                        | needy girls                                        | many          |
| 12 | ######### | YMCA Orphanage                         | Donated idli, dosa grinding machine for the        |               |
| 12 |           | Titlert Orphanage                      | boys to earn a living. Distributed chocobar        |               |
|    |           |                                        | icecreams                                          | 70 boys       |
| 13 | ######### | Kamla Dharamshala                      | Donated benches and arranged magic show            | 100           |
|    |           | school, Juhu<br>(for hearing impaired) | Popcorn,biscuits,and frooty were given             |               |
|    |           |                                        |                                                    |               |
| 14 | ######### | Eklavya Balwadi                        | 90 midday meal boxes were distributed to the       | 90            |

|    |           |                      | students and teaching staff                  |     |
|----|-----------|----------------------|----------------------------------------------|-----|
| 15 | ######### | Little Angels school | Zone 2 arranged a Diwali Mela. A mini train  |     |
|    |           | Bandra               | ride, tampoline,popcorn and candy floss were | 100 |
|    |           |                      | arranged for them                            |     |
|    |           |                      |                                              |     |
|    |           |                      |                                              |     |
|    |           |                      |                                              |     |
|    |           |                      |                                              |     |
|    |           |                      |                                              |     |
|    |           |                      |                                              |     |
|    |           |                      |                                              |     |
|    |           |                      |                                              |     |
|    |           |                      |                                              |     |
|    |           |                      |                                              |     |
|    |           |                      |                                              |     |